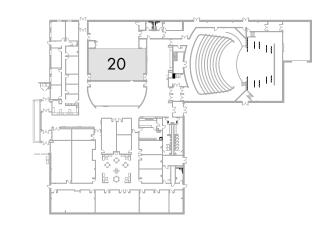

FRIDAY-SUNDAY:

RESIDENT = \$95

NON-RESIDENT = \$120

WIRED MICROPHONE

\$15 PER RENTAL

(OPTIONAL)

ROOM 20

SAMPLE SET-UP TABLES: 12

CHAIRS: 96

EQUIPMENT PROJECTOR SCREEN

HOURLY ROOM RATES (MINIMUM OF 2 HOURS, HOLIDAYS BILLED AT A RATE OF TIME AND A HALF)

MONDAY-THURSDAY: RESIDENT = \$85 NON-RESIDENT = \$110 FRIDAY-SUNDAY: RESIDENT = \$110 NON-RESIDENT = \$140