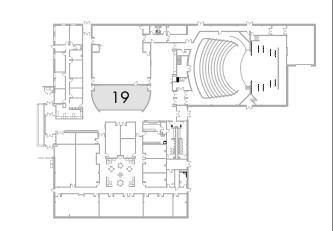

ROOM 19
1435 SF

SAMPLE SET-UP TABLES: 9

CHAIRS: 72

EQUIPMENT MONITOR

HOURLY ROOM RATES (MINIMUM OF 2 HOURS, HOLIDAYS BILLED AT A RATE OF TIME AND A HALF)

MONDAY-THURSDAY:

RESIDENT = \$75

NON-RESIDENT = \$95

FRIDAY-SUNDAY:

RESIDENT = \$95

NON-RESIDENT = \$120

WIRED MICROPHONE

\$15 PER RENTAL

(OPTIONAL)

ROOM 20

SAMPLE SET-UP TABLES: 12