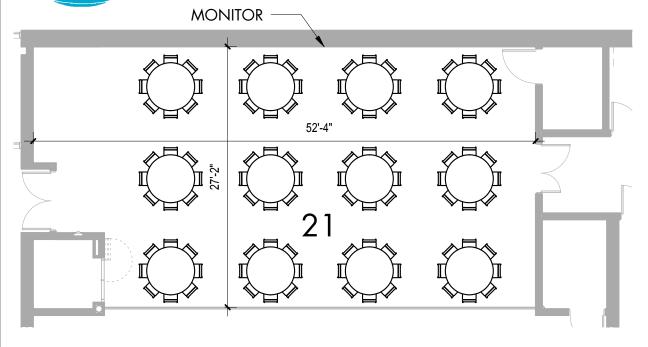

PROJECTOR AND SCREEN \$150 PER RENTAL (OPTIONAL)
WIRED MICROPHONE \$15 PER RENTAL (OPTIONAL)

ROOM 21

SAMPLE SET-UP

TABLES: 12 CHAIRS: 96

<u>EQUIPMENT</u> MONITOR

HOURLY ROOM RATES (MINIMUM OF 2 HOURS, HOLIDAYS BILLED AT A RATE OF TIME AND A HALF)

MONDAY-THURSDAY:

RESIDENT = \$75

NON-RESIDENT = \$95

FRIDAY-SUNDAY:

RESIDENT = \$95

NON-RESIDENT = \$120

WIRED MICROPHONE

\$15 PER RENTAL

(OPTIONAL)