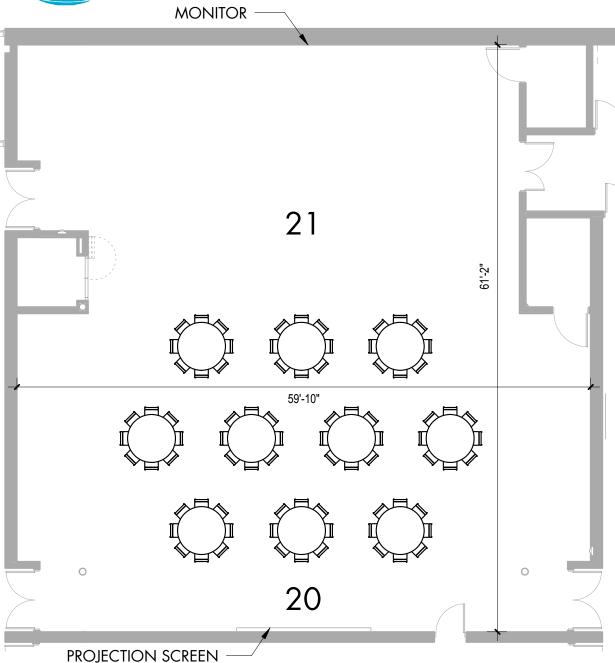

CHAIRS: 96

EQUIPMENT PROJECTOR SCREEN

HOURLY ROOM RATES (MINIMUM OF 2 HOURS, HOLIDAYS BILLED AT A RATE OF TIME AND A HALF)

MONDAY-THURSDAY: RESIDENT = \$85 NON-RESIDENT = \$110 FRIDAY-SUNDAY: RESIDENT = \$110 NON-RESIDENT = \$140

PROJECTOR AND SCREEN \$150 PER RENTAL (OPTIONAL)
WIRED MICROPHONE \$15 PER RENTAL (OPTIONAL)

ROOM 21

SAMPLE SET-UP

TABLES: 12 CHAIRS: 96

<u>EQUIPMENT</u> MONITOR

HOURLY ROOM RATES (MINIMUM OF 2 HOURS, HOLIDAYS BILLED AT A RATE OF TIME AND A HALF)