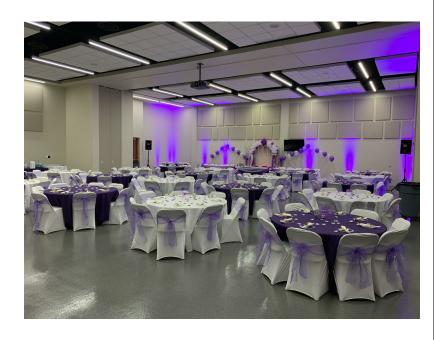

#### FULL MPR 20 | 21

3335 SF

EVENTS:
WEDDINGS
SHOWERS
BAR | BAT MITZVAH
PARTIES

HOURLY ROOM RATES (MINIMUM OF 2 HOURS, HOLIDAYS BILLED AT A RATE OF TIME AND A HALF)

MONDAY-THURSDAY: RESIDENT = \$100 NON-RESIDENT = \$125 FRIDAY-SUNDAY: RESIDENT = \$125 NON-RESIDENT = \$160

CUSTODIAL FEE: \$25 PER HOUR (REQUIRED)
PROJECTOR AND SCREEN: \$150 PER RENTAL (OPTIONAL)
WIRED MICROPHONE: \$15 PER RENTAL (OPTIONAL)

PROJECTION SCREEN