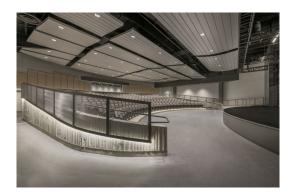

#### THEATER/STAGE

4305 SF - THEATER 1295 SF - STAGE

SAMPLE SET-UP TABLES: 10

CHAIRS: 80

EQUIPMENT PROJECTOR SCREEN

MONDAY-THURSDAY: RESIDENT = \$125 NON-RESIDENT = \$160 FRIDAY-SUNDAY: RESIDENT = \$155 NON-RESIDENT = \$195