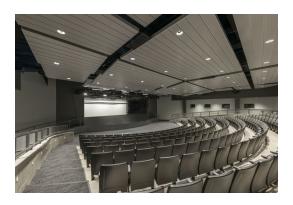

#### THEATER/STAGE

4305 SF - THEATER 1295 SF - STAGE

SAMPLE SET-UP TABLES: 10

CHAIRS: 80

EQUIPMENT PROJECTOR SCREEN

MONDAY-THURSDAY: RESIDENT = \$125 NON-RESIDENT = \$160 FRIDAY-SUNDAY: RESIDENT = \$155 NON-RESIDENT = \$195