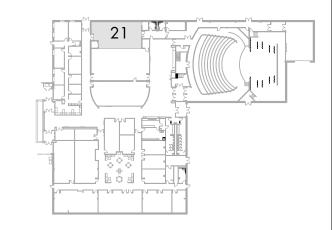

PROJECTOR AND SCREEN \$150 PER RENTAL (OPTIONAL)
WIRED MICROPHONE \$15 PER RENTAL (OPTIONAL)

ROOM 21

SAMPLE SET-UP

TABLES: 12 CHAIRS: 96

<u>EQUIPMENT</u> MONITOR

HOURLY ROOM RATES (MINIMUM OF 2 HOURS, HOLIDAYS BILLED AT A RATE OF TIME AND A HALF)

MONDAY-THURSDAY:

RESIDENT = \$75

NON-RESIDENT = \$95

FRIDAY-SUNDAY:

RESIDENT = \$95

NON-RESIDENT = \$120

WIRED MICROPHONE

\$15 PER RENTAL

(OPTIONAL)