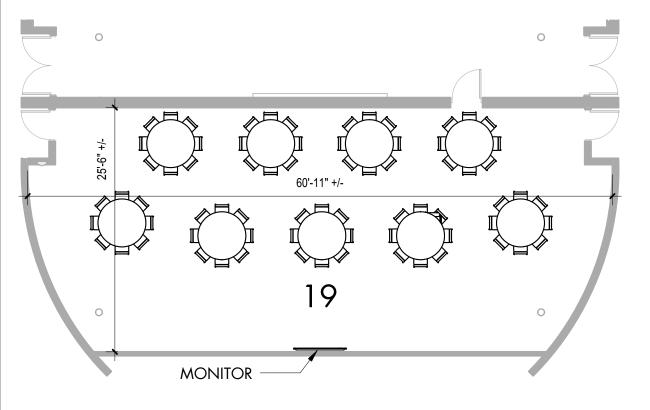

ROOM 19
1435 SF

SAMPLE SET-UP TABLES: 9

CHAIRS: 72

EQUIPMENT MONITOR

HOURLY ROOM RATES (MINIMUM OF 2 HOURS, HOLIDAYS BILLED AT A RATE OF TIME AND A HALF)

MONDAY-THURSDAY:

RESIDENT = \$75

NON-RESIDENT = \$95