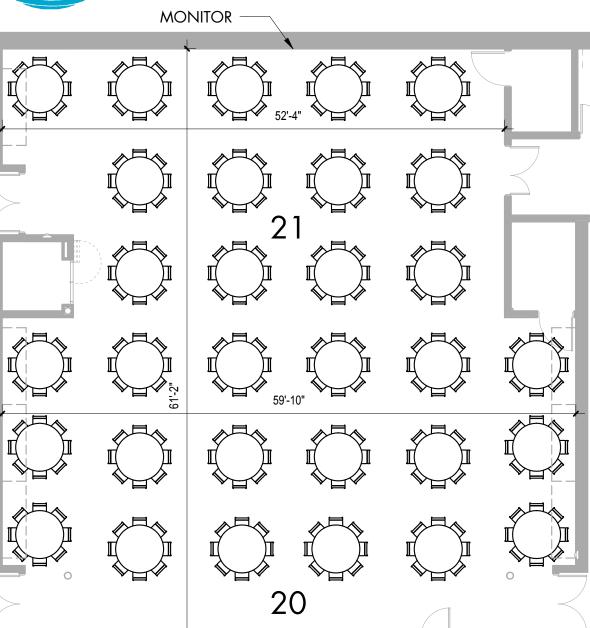

### FULL MPR 20 | 21

OPTION A

TABLES: 31

CHAIRS: 248

EQUIPMENT
PROJECTOR
SCREEN
MONITOR