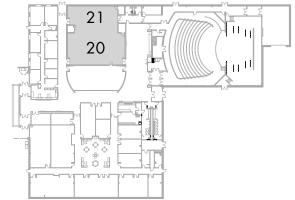

#### FULL MPR 20 | 21

3335 SF

EVENTS:
WEDDINGS
SHOWERS
BAR | BAT MITZVAH
PARTIES

HOURLY ROOM RATES (MINIMUM OF 2 HOURS, HOLIDAYS BILLED AT A RATE OF TIME AND A HALF)

MONDAY-THURSDAY: RESIDENT = \$100 NON-RESIDENT = \$125 FRIDAY-SUNDAY: RESIDENT = \$125 NON-RESIDENT = \$160

CUSTODIAL FEE: \$25 PER HOUR (REQUIRED)
PROJECTOR AND SCREEN: \$150 PER RENTAL (OPTIONAL)
WIRED MICROPHONE: \$15 PER RENTAL (OPTIONAL)

PROJECTION SCREEN