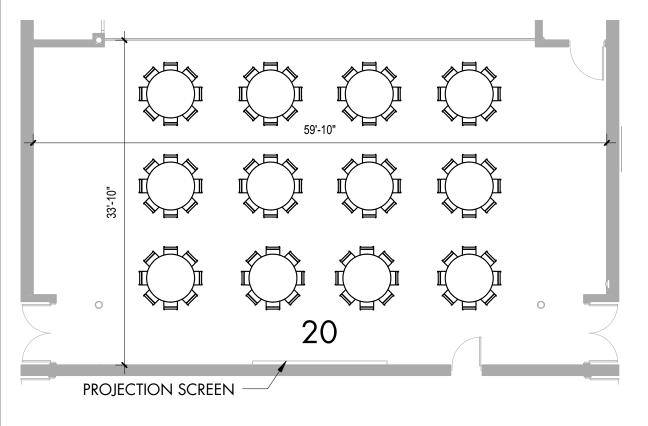

FRIDAY-SUNDAY:

RESIDENT = \$95

NON-RESIDENT = \$120

WIRED MICROPHONE

\$15 PER RENTAL

(OPTIONAL)

ROOM 20

SAMPLE SET-UP TABLES: 12

CHAIRS: 96

EQUIPMENT PROJECTOR SCREEN

HOURLY ROOM RATES (MINIMUM OF 2 HOURS, HOLIDAYS BILLED AT A RATE OF TIME AND A HALF)

MONDAY-THURSDAY: RESIDENT = \$85 NON-RESIDENT = \$110 FRIDAY-SUNDAY: RESIDENT = \$110 NON-RESIDENT = \$140

PROJECTOR AND SCREEN \$150 PER RENTAL (OPTIONAL)
WIRED MICROPHONE \$15 PER RENTAL (OPTIONAL)

ROOM 21

SAMPLE SET-UP

TABLES: 12 CHAIRS: 96

<u>EQUIPMENT</u> MONITOR

HOURLY ROOM RATES (MINIMUM OF 2 HOURS, HOLIDAYS BILLED AT A RATE OF TIME AND A HALF)