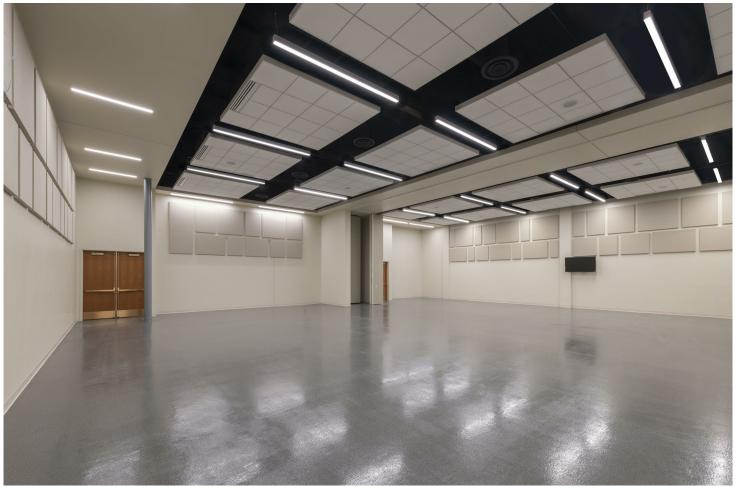

PROJECTOR AND SCREEN \$150 PER RENTAL (OPTIONAL)
WIRED MICROPHONE \$15 PER RENTAL (OPTIONAL)

ROOM 21

SAMPLE SET-UP

TABLES: 12 CHAIRS: 96

<u>EQUIPMENT</u> MONITOR

HOURLY ROOM RATES (MINIMUM OF 2 HOURS, HOLIDAYS BILLED AT A RATE OF TIME AND A HALF)

MONDAY-THURSDAY:

RESIDENT = \$75

NON-RESIDENT = \$95

FRIDAY-SUNDAY:

RESIDENT = \$95

NON-RESIDENT = \$120

WIRED MICROPHONE

\$15 PER RENTAL

(OPTIONAL)