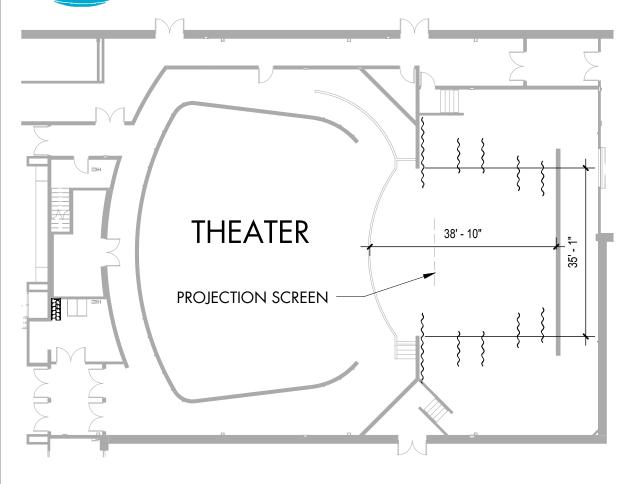

#### THEATER/STAGE

4305 SF - THEATER 1295 SF - STAGE

SAMPLE SET-UP TABLES: 10

CHAIRS: 80

EQUIPMENT PROJECTOR SCREEN

MONDAY-THURSDAY: RESIDENT = \$125 NON-RESIDENT = \$160 FRIDAY-SUNDAY: RESIDENT = \$155 NON-RESIDENT = \$195

CUSTODIAL FEE: \$25 PER HOUR (REQUIRED)